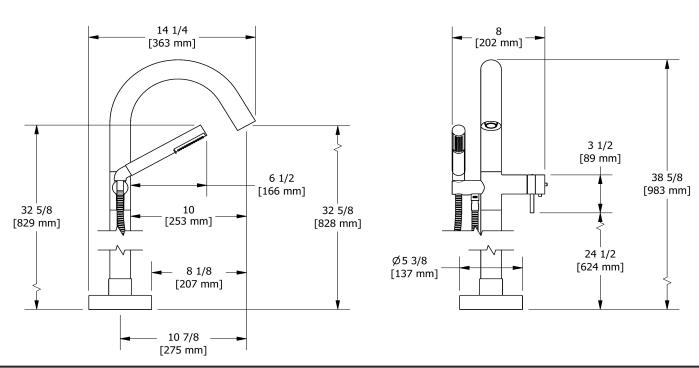

2-way Type T (thermostatic) coaxial floor-mount tub filler with hand shower

# **TSY39**



# **Specifications**

# **Descriptions**

- 2 check valves
- Trim only
- 1-jet hand shower/scale-free
- Thermostatic coaxial cartridge with check valves
- Available summer 2016

#### Available colors

- C: Chrome
- BN: Brushed Nickel (PVD)

# **Certifications**

- CSA B125.1
- ASME A112.18.1
- ASSE 1016
- CMR248 Approval
- ADA





Sizes, models and finishes may differ from thoses presented.

### Warranty

This **Riobel Inc.** product you have purchased carries a Limited Lifetime Warranty on the chrome, PVD finish, blacks and all working parts and is guaranteed from the initial purchase date against all manufacturing defects. All other finishes, including plastic components, are guaranteed for one year. All electric and/or electronic parts are covered by a 5-year limited warranty.

#### **Customer Service**

Ontario, West Canada: 888-287-5354 Quebec, Maritimes, United States: 866-473-8442