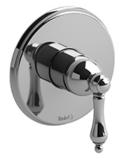

Type P (pressure balance) valve trim TRT51

## Descriptions

- Ceramic cartridge and balancing spool with check valves
- Double action: flow and temperature control
- R51, R51-SPEX or R51-EX rough required to complete
- Trim only

## Available colors

- C : Chrome
- BN : Brushed Nickel (PVD)
- PN : Polished Nickel (PVD)