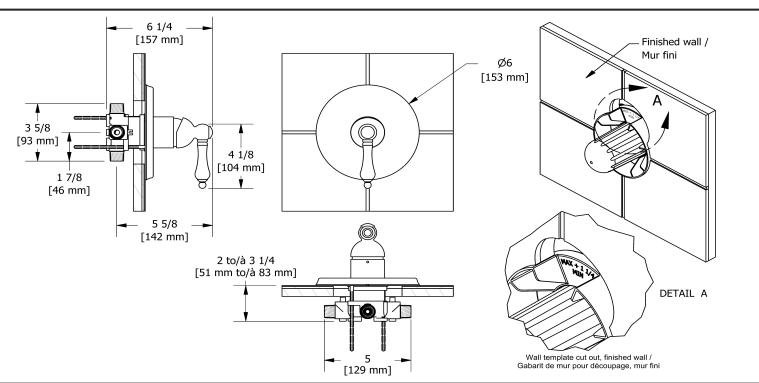

## Descriptions

- Ceramic cartridge and balancing spool with check valves
- Double action: flow and temperature control
- R51, R51-SPEX or R51-EX rough required to complete
- Trim only