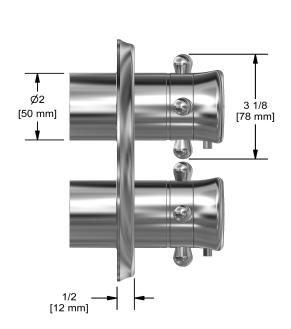

# **Specifications**

# **Description**

• Trim only

## Available colors

• C : Chrome

BN : Brushed Nickel (PVD)PN : Polished Nickel (PVD)

### **Certifications**

• CSA B125.1

• ASME A112.18.1

• ASSE 1016

• CMR248 Approval

CUPC®





Sizes, models and finishes may differ from thoses presented.

#### Warranty

This **Riobel Inc.** product you have purchased carries a Limited Lifetime Warranty on the chrome, PVD finish, blacks and all working parts and is guaranteed from the initial purchase date against all manufacturing defects. All other finishes, including plastic components, are guaranteed for one year. All electric and/or electronic parts are covered by a 5-year limited warranty.

#### **Customer Service**

Ontario, West Canada: 888-287-5354 Quebec, Maritimes, United States: 866-473-8442