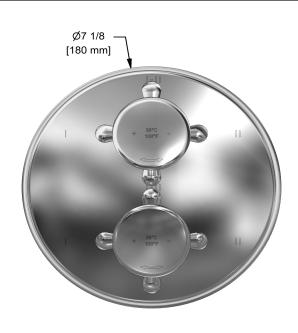

# **Specifications**

# **Description**

• Trim only

## Available colors

• C : Chrome

BN : Brushed Nickel (PVD)PN : Polished Nickel (PVD)

### **Certifications**

• CSA B125.1

• ASME A112.18.1

• ASSE 1016

• CMR248 Approval

CUPC®





Sizes, models and finishes may differ from thoses presented.

#### Warranty

This **Riobel Inc.** product you have purchased carries a Limited Lifetime Warranty on the chrome, PVD finish, blacks and all working parts and is guaranteed from the initial purchase date against all manufacturing defects. All other finishes, including plastic components, are guaranteed for one year. All electric and/or electronic parts are covered by a 5-year limited warranty.

#### **Customer Service**

Ontario, West Canada: 888-287-5354 Quebec, Maritimes, United States: 866-473-8442