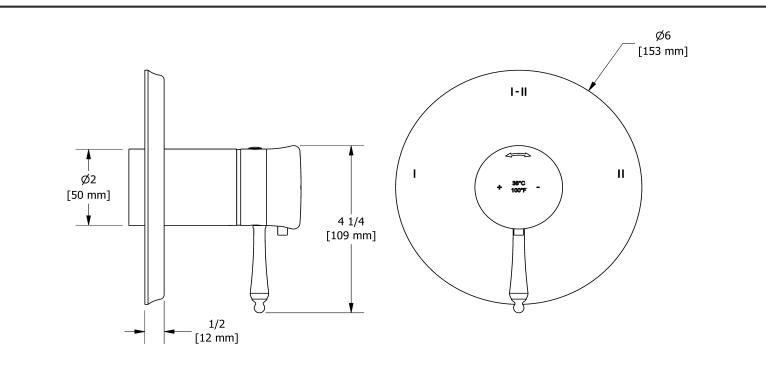

2-way Type T/P coaxial valve trim TRT23

# Descriptions

- Thermostatic/pressure balance coaxial cartridge with check valves
- Trim only
- R23, R23-SPEX or R23-EX rough required to complete
- 4 positions (OFF, 1, 1 and 2, 2) share