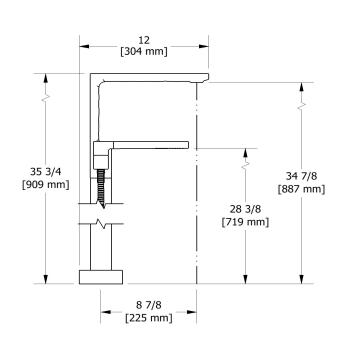

2-way Type T (thermostatic) coaxial floor-mount tub filler with hand shower trim

## TRF39



# **Specifications**

# **Descriptions**

- 2 check valves
- 1-jet hand shower/scale-free
- Thermostatic coaxial cartridge with check valves
- Trim only

# **Certifications**

- CSA B125.1
- ASME A112.18.1
- ASSE 1016

cUPC®





Sizes, models and finishes may differ from thoses presented.

#### Warranty

This **Riobel Inc.** product you have purchased carries a Limited Lifetime Warranty on the chrome, PVD finish, blacks and all working parts and is guaranteed from the initial purchase date against all manufacturing defects. All other finishes, including plastic components, are guaranteed for one year. All electric and/or electronic parts are covered by a 5-year limited warranty.

### **Customer Service**

Ontario, West Canada: 888-287-5354 Quebec, Maritimes, United States: 866-473-8442