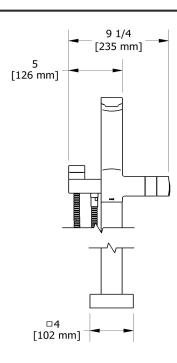

2-way Type T (thermostatic) coaxial floor-mount tub filler with hand shower trim

## TRF39



# **Specifications**

# **Descriptions**

- 2 check valves
- 1-jet hand shower/scale-free
- Thermostatic coaxial cartridge with check valves
- Trim only

# **Certifications**

- CSA B125.1
- ASME A112.18.1
- ASSE 1016

cUPC®





Sizes, models and finishes may differ from thoses presented.

#### Warranty

This **Riobel Inc.** product you have purchased carries a Limited Lifetime Warranty on the chrome, PVD finish, blacks and all working parts and is guaranteed from the initial purchase date against all manufacturing defects. All other finishes, including plastic components, are guaranteed for one year. All electric and/or electronic parts are covered by a 5-year limited warranty.

### **Customer Service**

Ontario, West Canada: 888-287-5354 Quebec, Maritimes, United States: 866-473-8442