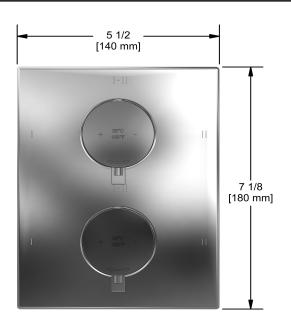

# **Specifications**

# **Description**

• Trim only

## Available colors

• C : Chrome

## Certifications

- CSA B125.1
- ASME A112.18.1
- ASSE 1016
- CMR248 Approval

cUPC®





#### Sizes, models and finishes may differ from thoses presented.

### Warranty

This **Riobel Inc.** product you have purchased carries a Limited Lifetime Warranty on the chrome, PVD finish, blacks and all working parts and is guaranteed from the initial purchase date against all manufacturing defects. All other finishes, including plastic components, are guaranteed for one year. All electric and/or electronic parts are covered by a 5-year limited warranty.

#### **Customer Service**

Ontario, West Canada: 888-287-5354 Quebec, Maritimes, United States: 866-473-8442