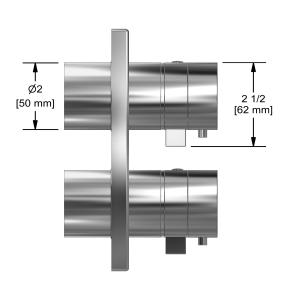

# **Specifications**

# **Description**

• Trim only

## Available colors

• C : Chrome

## Certifications

- CSA B125.1
- ASME A112.18.1
- ASSE 1016
- CMR248 Approval

cUPC®





#### Sizes, models and finishes may differ from thoses presented.

### Warranty

This **Riobel Inc.** product you have purchased carries a Limited Lifetime Warranty on the chrome, PVD finish, blacks and all working parts and is guaranteed from the initial purchase date against all manufacturing defects. All other finishes, including plastic components, are guaranteed for one year. All electric and/or electronic parts are covered by a 5-year limited warranty.

#### **Customer Service**

Ontario, West Canada: 888-287-5354 Quebec, Maritimes, United States: 866-473-8442