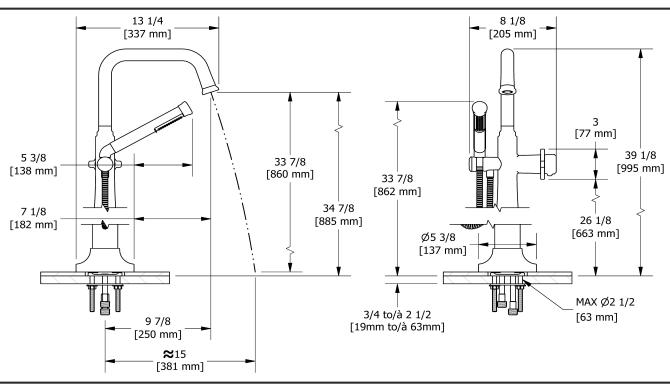

2-way Type T (thermostatic) coaxial floor-mount tub filler with hand shower

### TMMSO39X