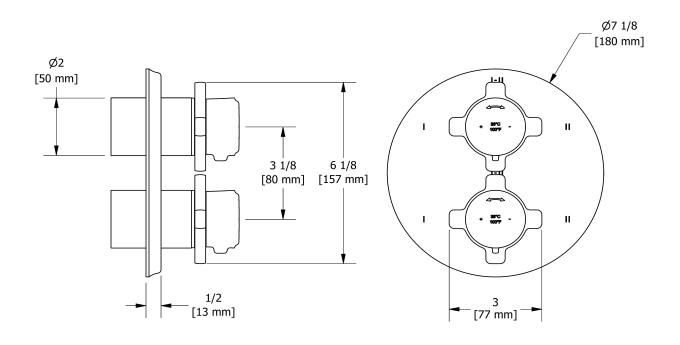

# **Specifications**

## **Description**

• Trim only

## Available colors

• C: Chrome

• CBK : Chrome/Black

• BN : Brushed Nickel (PVD)

• BNBK : Brushed Nickel (PVD)/Black

• PN: Polished Nickel (PVD)

• PNBK: Polished Nickel (PVD)/Black

### **Certifications**

• CSA B125.1

• ASME A112.18.1

• ASSE 1016

CUPC®



#### Sizes, models and finishes may differ from thoses presented.

#### Warranty

This **Riobel Inc.** product you have purchased carries a Limited Lifetime Warranty on the chrome, PVD finish, blacks and all working parts and is guaranteed from the initial purchase date against all manufacturing defects. All other finishes, including plastic components, are guaranteed for one year. All electric and/or electronic parts are covered by a 5-year limited warranty.

#### **Customer Service**

Ontario, West Canada: 888-287-5354 Quebec, Maritimes, United States: 866-473-8442