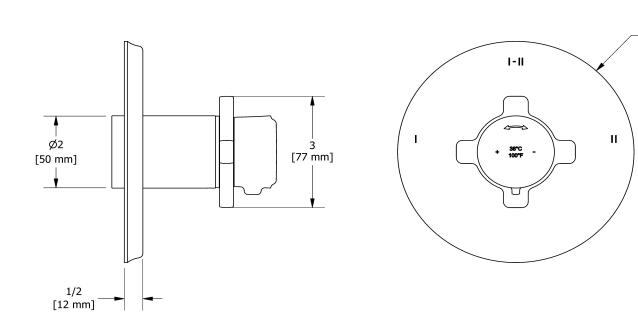

## **Descriptions**

- R23, R23-SPEX or R23-EX rough required to complete
- Trim only
- Thermostatic/pressure balance coaxial cartridge with check valves
- 4 positions (OFF, 1, 1 and 2, 2) share