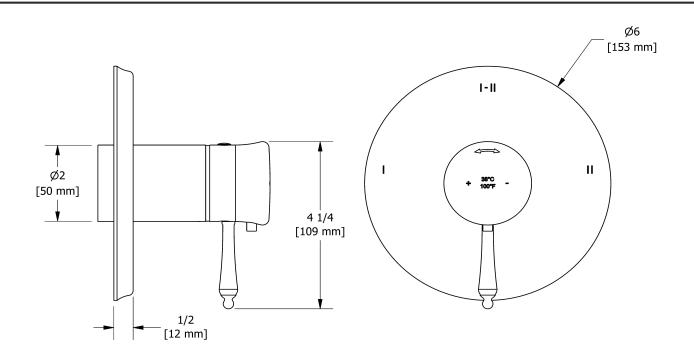

# **Specifications**

## **Descriptions**

- 4 positions (OFF, 1, 1 and 2, 2) share
- R23, R23-SPEX or R23-EX rough required to complete
- Trim only
- Thermostatic/pressure balance coaxial cartridge with check valves