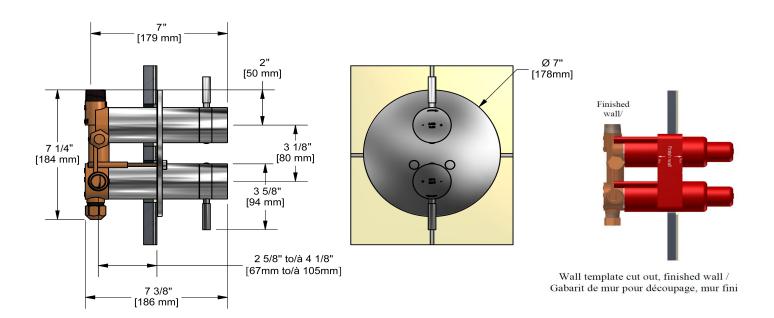

4-way Type T/P ¾" coaxial complete valve **SYTM83** 

## **Descriptions**

- Service valves
- 2 different temperatures
- 2 integrated volume controls
- 2 thermo/pressure balance coaxial cartridges with check valves
- 4 outlets: two ½"outlets male NPT and two ¾" outlets male NPT or ½" female NPT
- 3/4" inlet male NPT, dedicated main water supply required