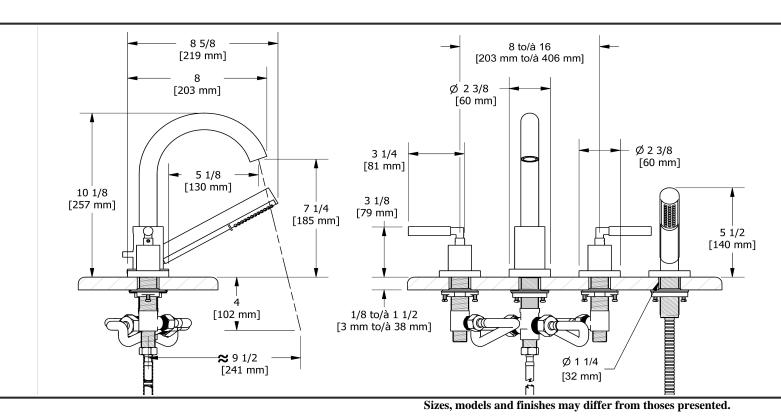

4-piece deck-mount tub filler with hand shower SY12L

## Descriptions

- Ceramic cartridge
- 1-jet hand shower/scale-free
- Drilling holes diameter =  $4x \ 1 \ 1/4 \ (32mm)$
- G<sup>1</sup>/<sub>2</sub>" inlet male