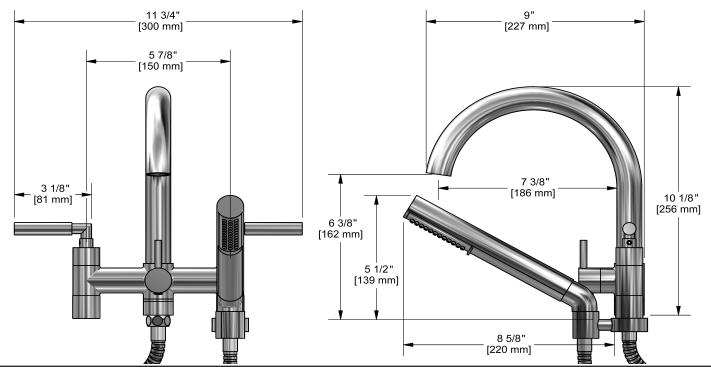

6" tub filler with hand shower **SY06L** 

## **Descriptions**

- G¾" inlet female
- 2 check valves
- Ceramic cartridge
- 1-jet hand shower/scale-free