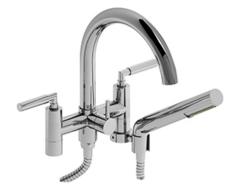

6" tub filler with hand shower **SY06L** 

## **Descriptions**

- G¾" inlet female
- 2 check valves
- Ceramic cartridge
- 1-jet hand shower/scale-free