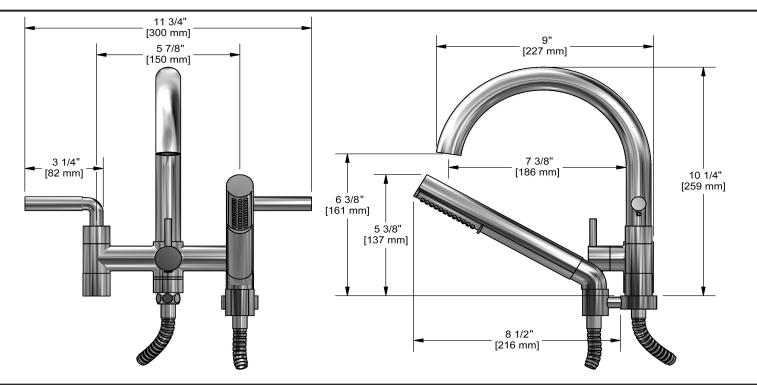

6" tub filler with hand shower **RU06L** 

# **Descriptions**

- G¾" inlet female
- 2 check valves
- Ceramic cartridge
- 1-jet hand shower/scale-free