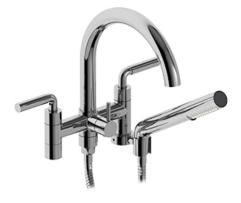

6" tub filler with hand shower **RU06L** 

# **Descriptions**

- G¾" inlet female
- 2 check valves
- Ceramic cartridge
- 1-jet hand shower/scale-free