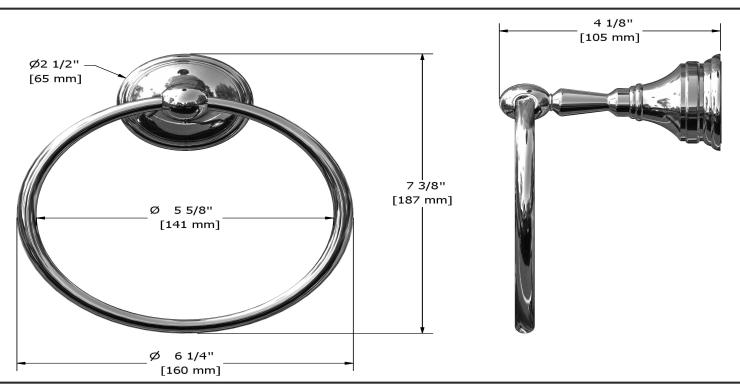

# **Specifications**

# **Description**

• 4 anchor points

## Available colors

• C : Chrome

BN : Brushed Nickel (PVD)PN : Polished Nickel (PVD)



Sizes, models and finishes may differ from thoses presented.

#### Warranty

This **Riobel Inc.** product you have purchased carries a Limited Lifetime Warranty on the chrome, PVD finish, blacks and all working <u>parts</u> and is guaranteed from the initial purchase date against all <u>manufacturing defects</u>. All other finishes, including plastic components, are guaranteed for one year. All electric and/or electronic parts are covered by a 5-year limited <u>warranty</u>.

### **Customer Service**

Ontario, West Canada: 888-287-5354 Quebec, Maritimes, United States: 866-473-8442