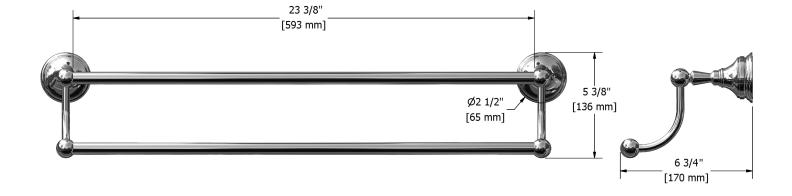

# Specifications

# **Descriptions**

- 4 anchor points
- May be cut to desired length
- Available colors
- C : Chrome
- BN : Brushed Nickel (PVD)
- PN : Polished Nickel (PVD)