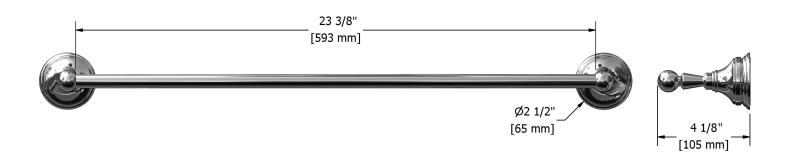

# **Specifications**

## **Descriptions**

- May be cut to desired length
- 4 anchor points

#### Available colors

• C : Chrome

BN : Brushed Nickel (PVD)PN : Polished Nickel (PVD)





Sizes, models and finishes may differ from thoses presented.

#### Warranty

This **Riobel Inc.** product you have purchased carries a Limited Lifetime Warranty on the chrome, PVD finish, blacks and all working parts and is guaranteed from the initial purchase date against all manufacturing defects. All other finishes, including plastic components, are guaranteed for one year. All electric and/or electronic parts are covered by a 5-year limited warranty.

### **Customer Service**

Ontario, West Canada: 888-287-5354 Quebec, Maritimes, United States: 866-473-8442