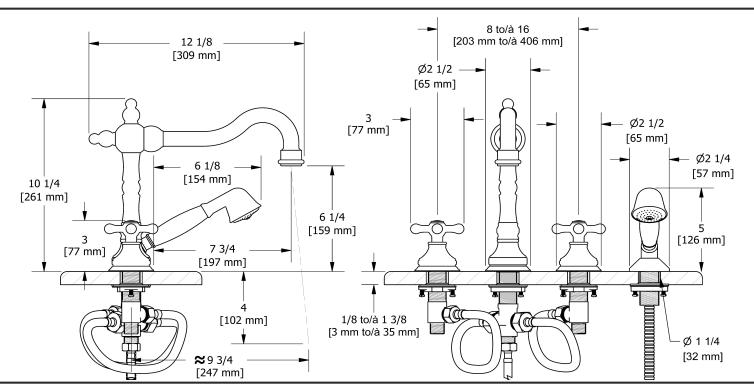

4-piece deck-mount tub filler with hand shower RT12+

## **Descriptions**

- Swivel spout
- 1-jet hand shower
- Ceramic cartridge
- G½" inlet male