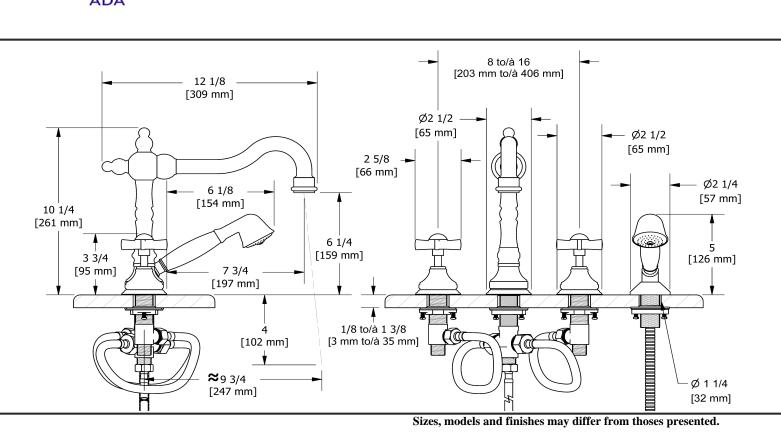

4-piece deck-mount tub filler with hand shower **RT12X** 

# **Descriptions**

- 1-jet hand shower
- Ceramic cartridge
- Swivel spout
- G<sup>1</sup>/<sub>2</sub>" inlet male

## Available flow

• 41.5 L/min, 11 gpm (US) 60psi