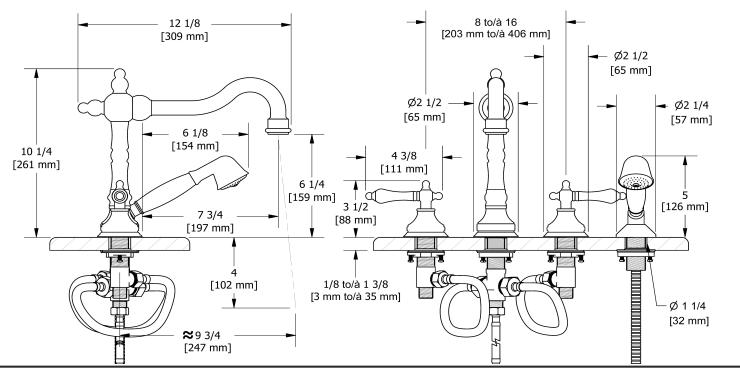

4-piece deck-mount tub filler with hand shower **RT12L** 

# **Specifications**

# **Descriptions**

- Swivel spout
- Ceramic cartridge
- 1-jet hand shower
- G½" inlet male