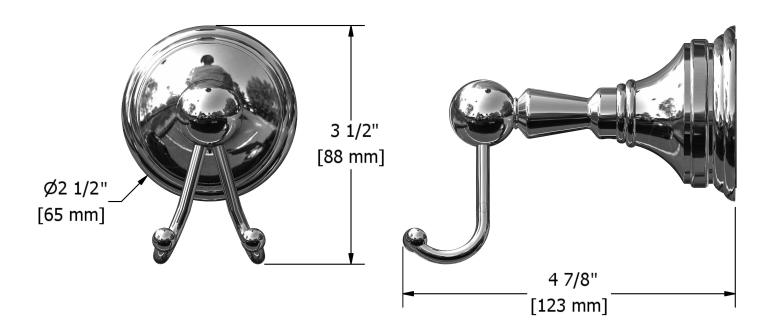

RT0



## **Description**

• 4 anchor points

## Available colors

• C: Chrome

• BN: Brushed Nickel (PVD) • PN: Polished Nickel (PVD)





Sizes, models and finishes may differ from thoses presented.

## Warranty

This Riobel Inc. product you have purchased carries a Limited Lifetime Warranty on the chrome, PVD finish, blacks and all working parts and is guaranteed from the initial purchase date against all manufacturing defects. All other finishes, including plastic components, are guaranteed for one year. All electric and/or electronic parts are covered by a 5-year limited warranty.

## **Customer Service**