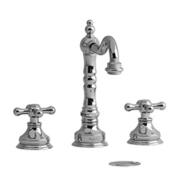

8" lavatory faucet **RT08**+

# **Descriptions**

- Ceramic cartridge
- Push drain
- 3/8" speedway compression