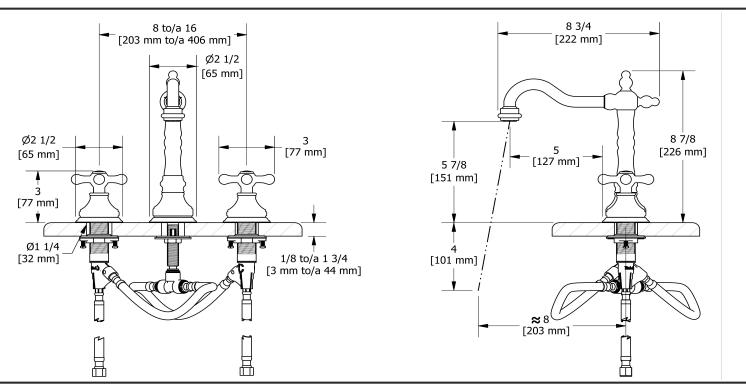

8" lavatory faucet **RT08**+

# **Descriptions**

- Ceramic cartridge
- Push drain
- 3/8" speedway compression