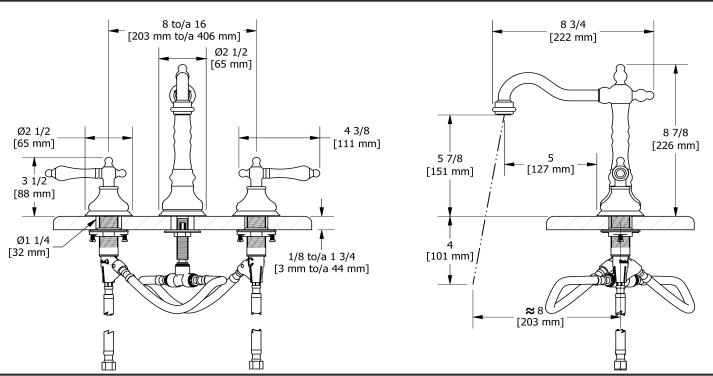

8" lavatory faucet **RT08L** 

## **Descriptions**

- Ceramic cartridge
- Push drain
- 3/8" speedway compression