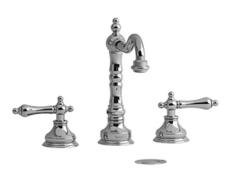

8" lavatory faucet **RT08L** 

## **Descriptions**

- Ceramic cartridge
- Push drain
- 3/8" speedway compression