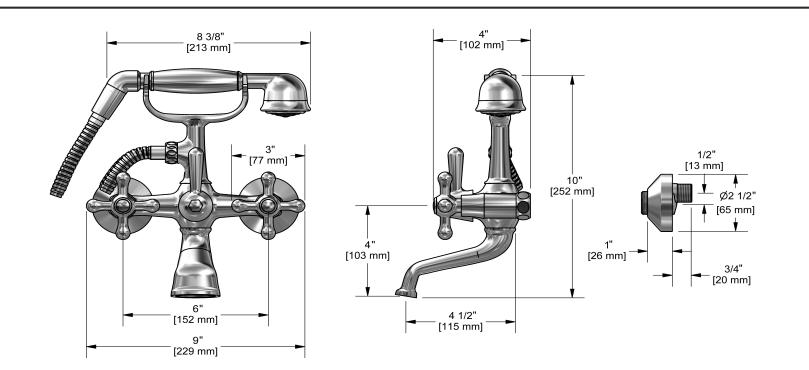

6" tub filler with hand shower **RT06**+

## Descriptions

- 2 check valves
- Ceramic cartridge
- 1-jet hand shower
- G<sup>3</sup>/<sub>4</sub>" inlet female
- 1/2" male X 3/4" male elbow adaptor