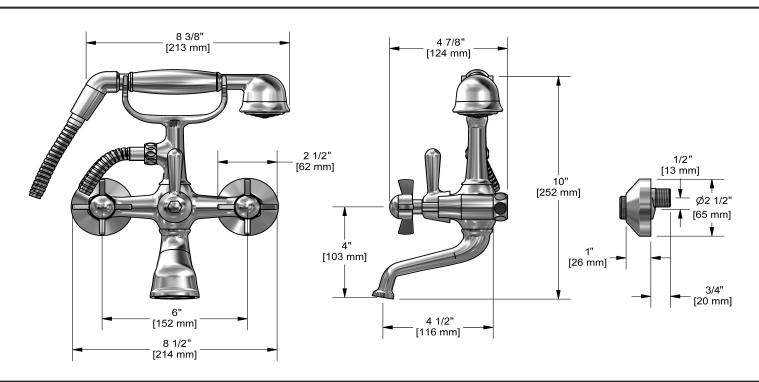

6" tub filler with hand shower **RT06X** 

## **Descriptions**

- 1/2" male X 3/4" male elbow adaptor
- 2 check valves
- Ceramic cartridge
- 1-jet hand shower
- G¾" inlet female