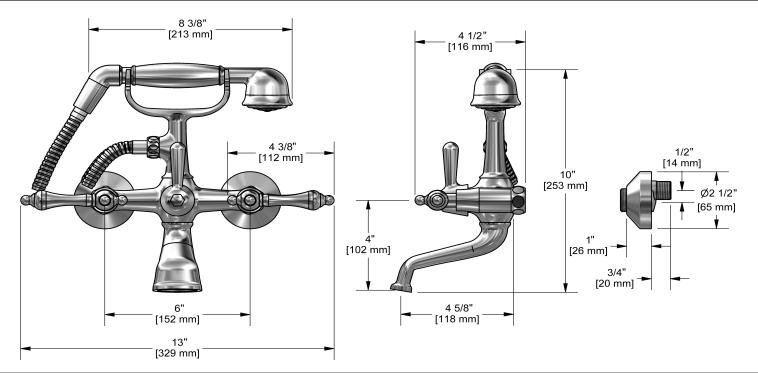

6" tub filler with hand shower **RT06L** 

# Specifications

# Descriptions

- G¾" inlet female
- 1/2" male X 3/4" male elbow adaptor
- 2 check valves
- Ceramic cartridge
- 1-jet hand shower