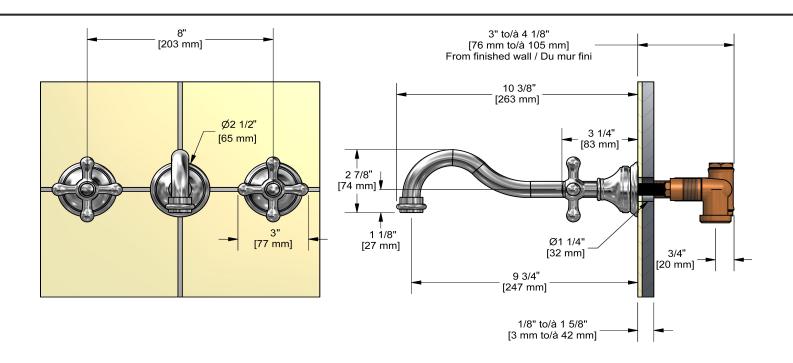

RT03+





# **Specifications**

# **Descriptions**

- Ceramic cartridge
- ½" inlet female NPT
- No drain

#### Available colors

- C : Chrome
- BN: Brushed Nickel (PVD)
- PN: Polished Nickel (PVD)

## Available flows

- 5.7 L/min, 1.5 gpm (US) 60psi \*
- 1.9 L/min, 0.5 gpm (US) 60psi ( **RT03+-05** )
- 3.7 L/min, 1 gpm (US) 60psi ( **RT03+-10** )

\*EPA certification applicable to the indicated model only\*

# **Certifications**

- NSF/ANSI standard 61 and 372
- ASME A112.18.1
- CMR248 Approval
- ADA



#### Sizes, models and finishes may differ from thoses presented.

#### Warranty

This **Riobel Inc.** product you have purchased carries a Limited Lifetime Warranty on the chrome, PVD finish, blacks and all working parts and is guaranteed from the initial purchase date against all manufacturing defects. All other finishes, including plastic components, are guaranteed for one year. All electric and/or electronic parts are covered by a 5-year limited warranty.

### **Customer Service**