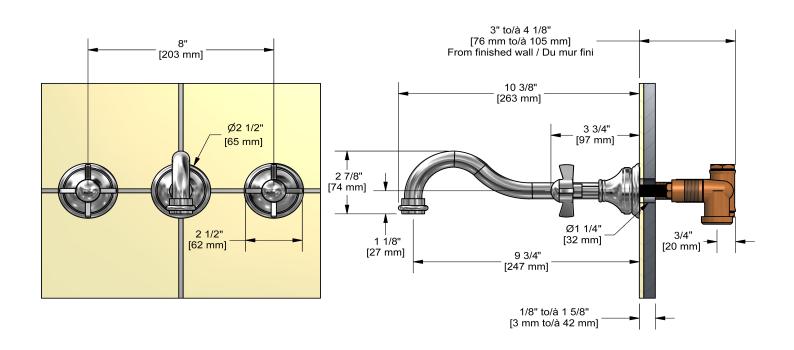

# **Specifications**

# **Descriptions**

- Ceramic cartridge
- ½" inlet female NPT
- No drain

# Available colors

- C : Chrome
- BN: Brushed Nickel (PVD)
- PN: Polished Nickel (PVD)

### Available flows

- 5.7 L/min, 1.5 gpm (US) 60psi \*
- 1.9 L/min, 0.5 gpm (US) 60psi ( **RT03X-05** )
- 3.7 L/min, 1 gpm (US) 60psi ( **RT03X-10** )

\*EPA certification applicable to the indicated model only\*

# **Certifications**

- CSA B125.1
- NSF/ANSI standard 61 and 372
- ASME A112.18.1
- CMR248 Approval
- ADA



#### Sizes, models and finishes may differ from thoses presented.

### Warranty

This **Riobel Inc.** product you have purchased carries a Limited Lifetime Warranty on the chrome, PVD finish, blacks and all working parts and is guaranteed from the initial purchase date against all manufacturing defects. All other finishes, including plastic components, are guaranteed for one year. All electric and/or electronic parts are covered by a 5-year limited warranty.

## **Customer Service**