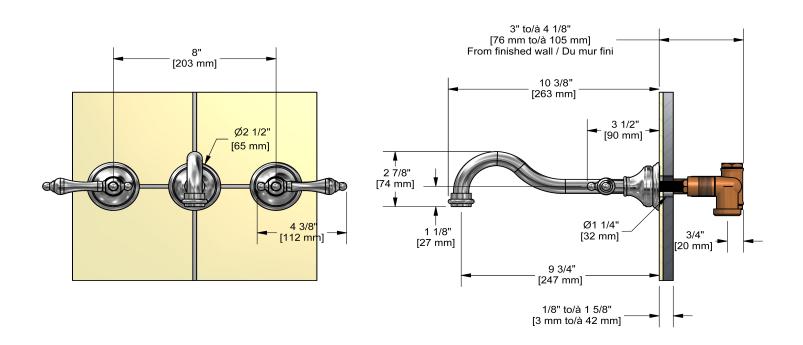

8" wall-mount lavatory faucet **RT03L** 







# **Specifications**

# **Descriptions**

- ½" inlet female NPT
- Ceramic cartridge
- No drain

# **Available colors**

- C : Chrome
- BN: Brushed Nickel (PVD)
- PN: Polished Nickel (PVD)

#### Available flows

- 5.7 L/min, 1.5 gpm (US) 60psi \*
- 1.9 L/min, 0.5 gpm (US) 60psi ( **RT03L-05** )
- 3.7 L/min, 1 gpm (US) 60psi ( **RT03L-10** )

\*EPA certification applicable to the indicated model only\*

# **Certifications**

- CSA B125.1
- NSF/ANSI standard 61 and 372
- ASME A112.18.1
- CMR248 Approval
- ADA



#### Sizes, models and finishes may differ from thoses presented.

#### Warranty

This **Riobel Inc.** product you have purchased carries a Limited Lifetime Warranty on the chrome, PVD finish, blacks and all working parts and is guaranteed from the initial purchase date against all manufacturing defects. All other finishes, including plastic components, are guaranteed for one year. All electric and/or electronic parts are covered by a 5-year limited warranty.

### **Customer Service**

Ontario, West Canada: 888-287-5354 Quebec, Maritimes, United States: 866-473-8442