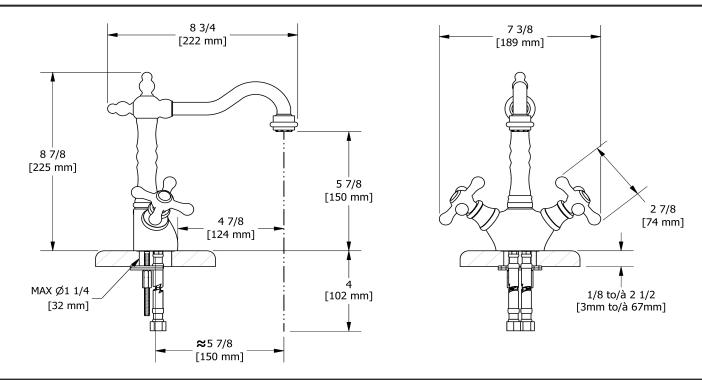

# Single hole lavatory faucet **RT01**+

## Specifications

## Descriptions

- Ceramic cartridge
- \*Lever handles unavailable
- 3/8" speedway compression
- Push drain

## Available colors

- C : Chrome
- BN : Brushed Nickel (PVD)

## **Available flows**

- 5.7 L/min, 1.5 gpm (US) 60psi \*
- 1.9 L/min, 0.5 gpm (US) 60psi ( **RT01+-05** )

## • 3.7 L/min, 1 gpm (US) 60psi ( **RT01+-10** )

\*EPA certification applicable to the indicated model only\*

#### Certifications

- NSF/ANSI standard 61 and 372
- ASME A112.18.1
- CMR248 Approval
- ADA



Sizes, models and finishes may differ from thoses presented.

#### Warranty

This **Riobel Inc.** product you have purchased carries a Limited Lifetime Warranty on the chrome, PVD finish, blacks and all working parts and is guaranteed from the initial purchase date against all manufacturing defects. All other finishes, including plastic components, are guaranteed for one year. All electric and/or electronic parts are covered by a 5-year limited warranty.

#### **Customer Service**

UPC®

Ontario, West Canada : 888-287-5354 Quebec, Maritimes, United States : 866-473-8442