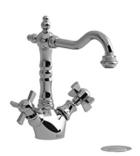

RT01X

# **Descriptions**

- \*Lever handles unavailable
- 3/8" speedway compression
- Ceramic cartridge
- Push drain