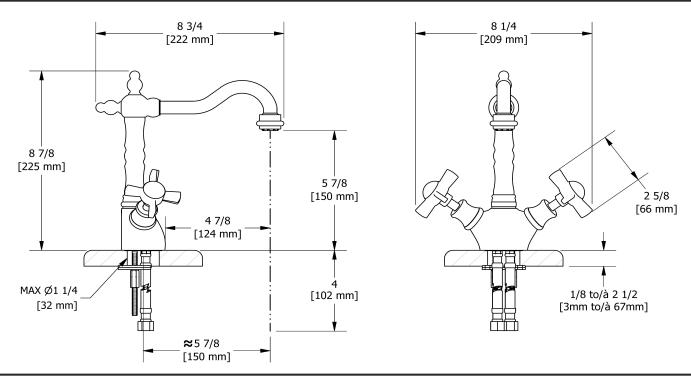

RT01X

# **Descriptions**

- \*Lever handles unavailable
- 3/8" speedway compression
- Ceramic cartridge
- Push drain