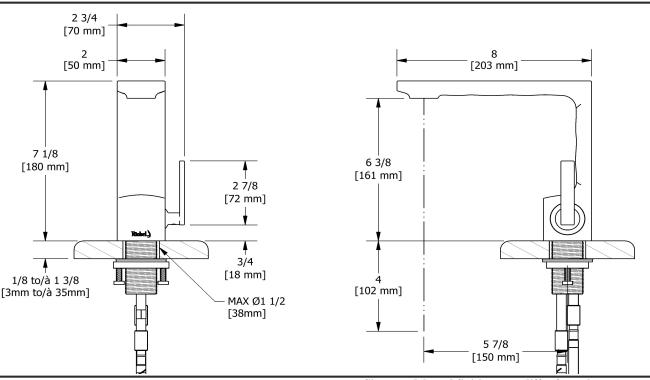

Single hole lavatory faucet without drain **RFS00** 



# **Specifications**

# **Descriptions**

- 3/8" speedway compression
- Ceramic cartridge
- No drain

## Available flows

- 4.5 L/min, 1.2 gpm (US) 60psi \*
- 1.9 L/min, 0.5 gpm (US) 60psi ( **RFS00-05** )

\*EPA certification applicable to the indicated model only\*

#### **Certifications**

- CSA B125.1
- NSF/ANSI standard 61 and 372
- ASME A112.18.1
- ADA









Sizes, models and finishes may differ from thoses presented.

## Warranty

This **Riobel Inc.** product you have purchased carries a Limited Lifetime Warranty on the chrome, PVD finish, blacks and all working parts and is guaranteed from the initial purchase date against all manufacturing defects. All other finishes, including plastic components, are guaranteed for one year. All electric and/or electronic parts are covered by a 5-year limited warranty.

#### **Customer Service**

Ontario, West Canada: 888-287-5354 Quebec, Maritimes, United States: 866-473-8442