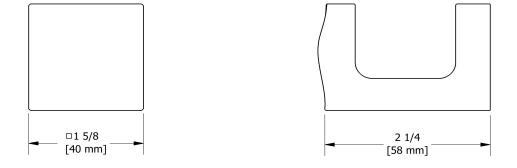

**RF0** 

## **Specifications**

## **Description**

• 4 anchor points





Sizes, models and finishes may differ from thoses presented.

## Warranty

This **Riobel Inc.** product you have purchased carries a Limited Lifetime Warranty on the chrome, PVD finish, blacks and all working parts and is guaranteed from the initial purchase date against all <u>manufacturing defects</u>. All other finishes, including plastic components, are guaranteed for one year. All electric and/or electronic parts are covered by a 5-year limited warranty.

## **Customer Service**

Ontario, West Canada : 888-287-5354 Quebec, Maritimes, United States : 866-473-8442