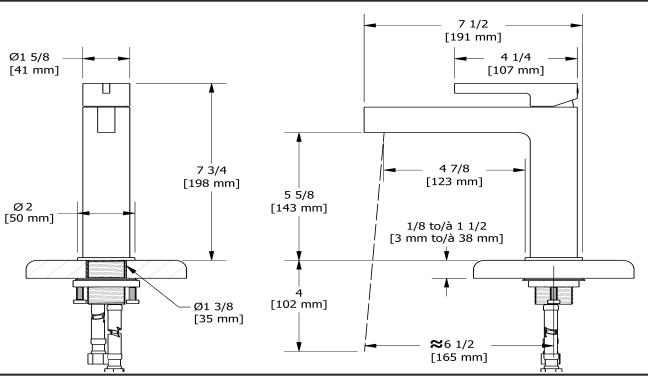

Single hole lavatory faucet without drain PXS00

- No drain
- Ceramic cartridge
- 3/8" speedway compression
- Drilling hole diameter = 1 3/8 (35mm)