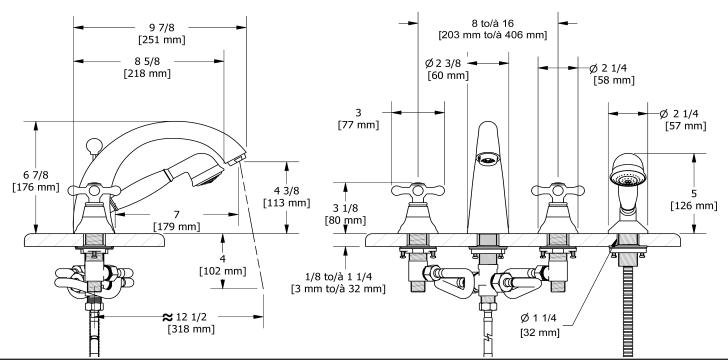

## Descriptions

- Ceramic cartridge
- 1-jet hand shower
- Drilling holes diameter =  $4x \ 1 \ 1/4 \ (32mm)$
- G<sup>1</sup>/<sub>2</sub>" inlet male