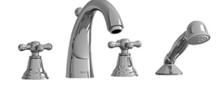

4-piece deck-mount tub filler with hand shower PR12+

## Descriptions

- Ceramic cartridge
- 1-jet hand shower
- Drilling holes diameter =  $4x \ 1 \ 1/4 \ (32mm)$
- G<sup>1</sup>/<sub>2</sub>" inlet male