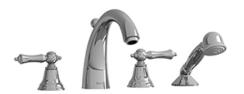

4-piece deck-mount tub filler with hand shower **PR12L** 

## **Descriptions**

- Ceramic cartridge
- 1-jet hand shower
- Drilling holes diameter =  $4x \cdot 1 \cdot 1/4 \cdot (32mm)$
- G½" inlet male