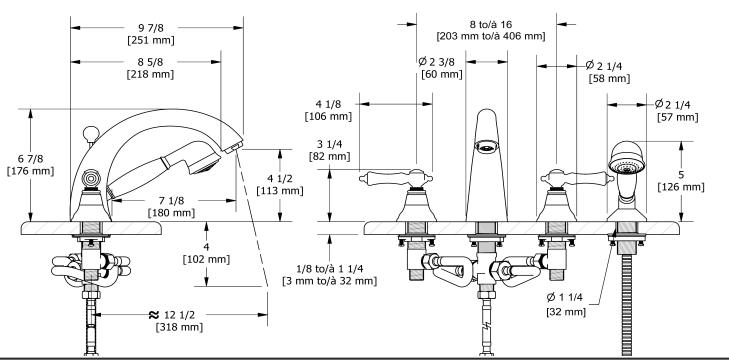

## **Descriptions**

- Ceramic cartridge
- 1-jet hand shower
- Drilling holes diameter =  $4x \cdot 1 \cdot 1/4 \cdot (32mm)$
- G½" inlet male