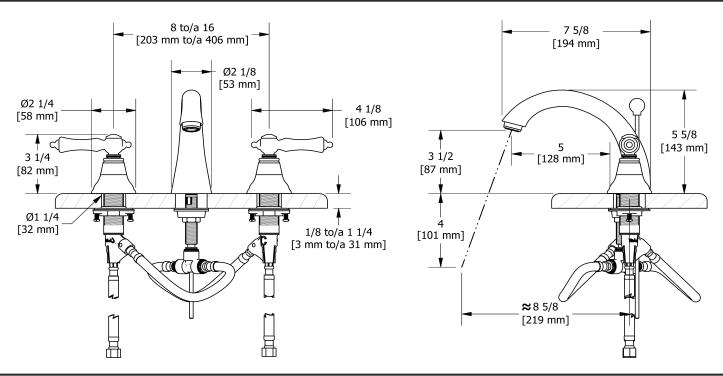

## **Descriptions**

- Ceramic cartridge
- Pop-up drain
- 3/8" speedway compression