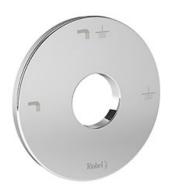

Tub spout and shower head pictograms (2-way coaxial valves)

## **Description**

• Pictograms engraving: Tub spout, shower head and shared function