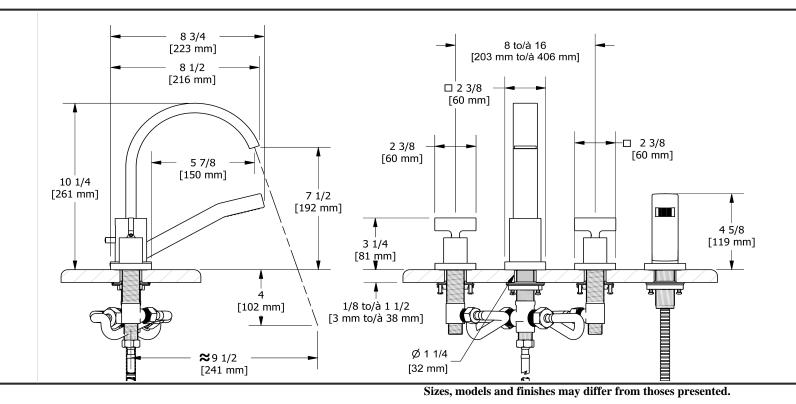

4-piece deck-mount tub filler with hand shower **PFTQ12T** 

# **Descriptions**

- 1-jet hand shower/scale-free
- Ceramic cartridge
- Drilling holes diameter =  $4x \ 1 \ 1/4 \ (32mm)$
- G<sup>1</sup>/<sub>2</sub>" inlet male