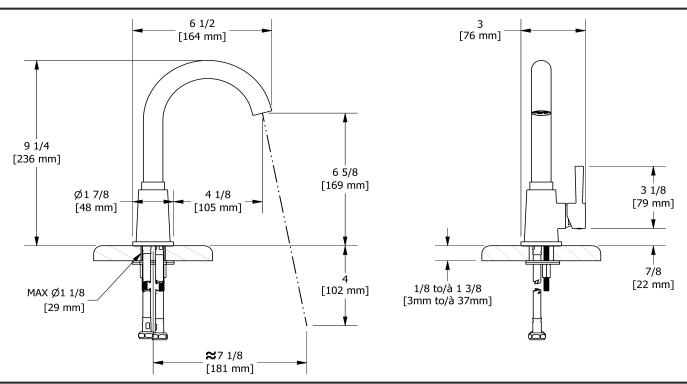

Single hole lavatory faucet without drain **PAS00** 







# **Specifications**

# **Descriptions**

- 3/8" speedway compression
- Ceramic cartridge
- No drain

## Available colors

- C : Chrome
- BN: Brushed Nickel (PVD)
- PN: Polished Nickel (PVD)

#### Available flows

- 5.7 L/min, 1.5 gpm (US) 60psi \*
- 1.9 L/min, 0.5 gpm (US) 60psi ( **PAS00-05** )
- 3.7 L/min, 1 gpm (US) 60psi ( **PAS00-10** )

\*EPA certification applicable to the indicated model only\*

## **Certifications**

- CSA B125.1
- NSF/ANSI standard 61 and 372
- ASME A112.18.1
- ADA



Sizes, models and finishes may differ from thoses presented.

#### Warranty

This **Riobel Inc.** product you have purchased carries a Limited Lifetime Warranty on the chrome, PVD finish, blacks and all working parts and is guaranteed from the initial purchase date against all manufacturing defects. All other finishes, including plastic components, are guaranteed for one year. All electric and/or electronic parts are covered by a 5-year limited warranty.

#### **Customer Service**