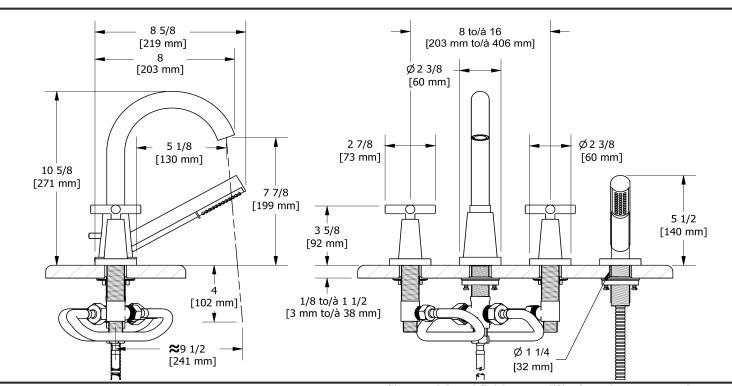

# Specifications

# Descriptions

- Ceramic cartridge
- 1-jet hand shower/scale-free
- Drilling holes diameter =  $4x \ 1 \ 1/4 \ (32mm)$
- G<sup>1</sup>/<sub>2</sub>" inlet male