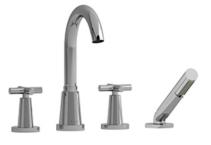

4-piece deck-mount tub filler with hand shower PA12+

# Descriptions

- Ceramic cartridge
- 1-jet hand shower/scale-free
- Drilling holes diameter =  $4x \ 1 \ 1/4 \ (32mm)$
- G<sup>1</sup>/<sub>2</sub>" inlet male