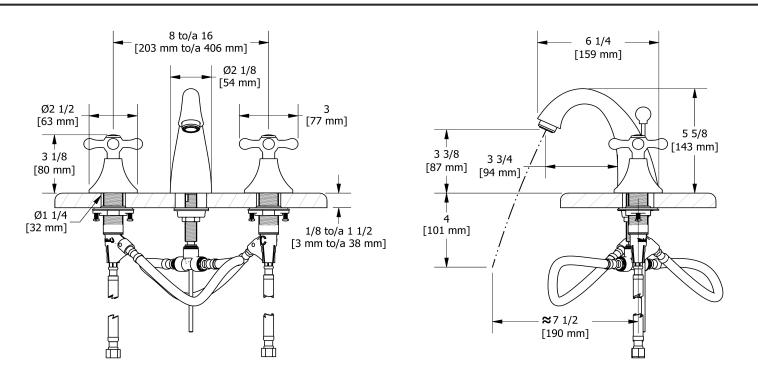

**MA08+** 

# Specifications

## **Descriptions**

- Ceramic cartridge
- Pop-up drain
  - 3/8" speedway compression

### Available colors

- C : Chrome
- BN : Brushed Nickel (PVD)

## Available flows

- 5.7 L/min, 1.5 gpm (US) 60psi \*
- 1.9 L/min, 0.5 gpm (US) 60psi ( MA08+-05 )
- 3.7 L/min, 1 gpm (US) 60psi ( MA08+-10 )
- \*EPA certification applicable to the indicated model only\*
- Certifications • CSA B125.1
- NSF/ANSI standard 61 and 372
- ASME A112.18.1
- CMR248 Approval
- ADA



Sizes, models and finishes may differ from thoses presented.

#### Warranty

This **Riobel Inc.** product you have purchased carries a Limited Lifetime Warranty on the chrome, PVD finish, blacks and all working parts and is guaranteed from the initial purchase date against all manufacturing defects. All other finishes, including plastic components, are guaranteed for one year. All electric and/or electronic parts are covered by a 5-year limited warranty.

#### **Customer Service**

UPC®

Ontario, West Canada : 888-287-5354 Quebec, Maritimes, United States : 866-473-8442