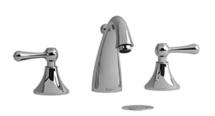

# **Descriptions**

- Pop-up drain
- Ceramic cartridge
- 3/8" speedway compression

### **Available colors**

- C : Chrome
- BN: Brushed Nickel (PVD)

# Available flows

- 5.7 L/min, 1.5 gpm (US) 60psi \*
- 1.9 L/min, 0.5 gpm (US) 60psi ( MA08L-05 )
- 3.7 L/min, 1 gpm (US) 60psi ( **MA08L-10** )

\*EPA certification applicable to the indicated model only\*