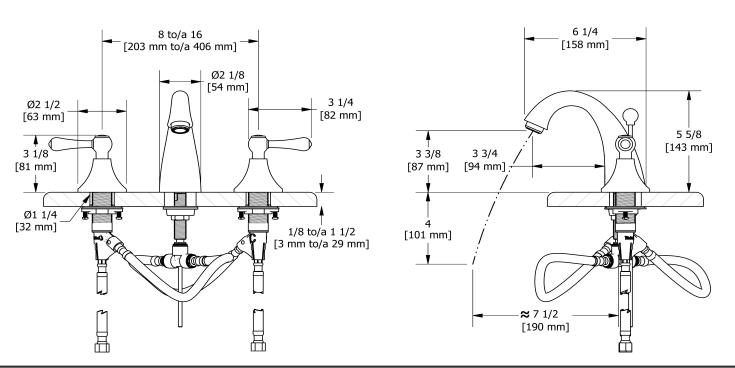

# **Specifications**

# **Descriptions**

- Pop-up drain
- Ceramic cartridge
- 3/8" speedway compression

### **Available colors**

- C : Chrome
- BN: Brushed Nickel (PVD)

# Available flows

- 5.7 L/min, 1.5 gpm (US) 60psi \*
- 1.9 L/min, 0.5 gpm (US) 60psi ( MA08L-05 )
- 3.7 L/min, 1 gpm (US) 60psi ( **MA08L-10** )

\*EPA certification applicable to the indicated model only\*

#### **Certifications**

- CSA B125.1
- NSF/ANSI standard 61 and 372
- ASME A112.18.1
- CMR248 Approval
- ADA



Sizes, models and finishes may differ from thoses presented.

# Warranty

This **Riobel Inc.** product you have purchased carries a Limited Lifetime Warranty on the chrome, PVD finish, blacks and all working parts and is guaranteed from the initial purchase date against all manufacturing defects. All other finishes, including plastic components, are guaranteed for one year. All electric and/or electronic parts are covered by a 5-year limited warranty.

#### **Customer Service**

Ontario, West Canada: 888-287-5354 Quebec, Maritimes, United States: 866-473-8442