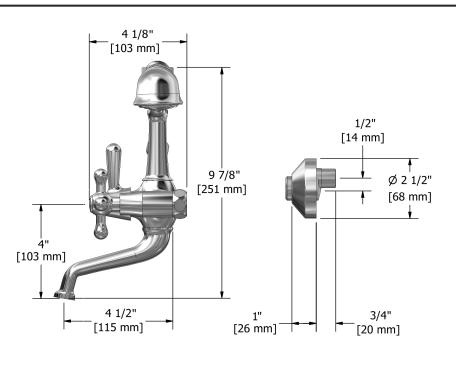

6" tub filler with hand shower **MA06**+

## **Descriptions**

- ½" male X ¾" male elbow adaptor
- 1-jet hand shower
- 2 check valves
- G3/4" inlet female
- Ceramic cartridge