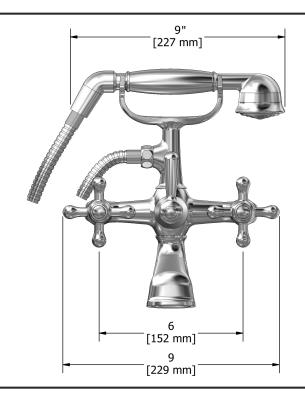

6" tub filler with hand shower **MA06**+

## **Descriptions**

- ½" male X ¾" male elbow adaptor
- 1-jet hand shower
- 2 check valves
- G3/4" inlet female
- Ceramic cartridge