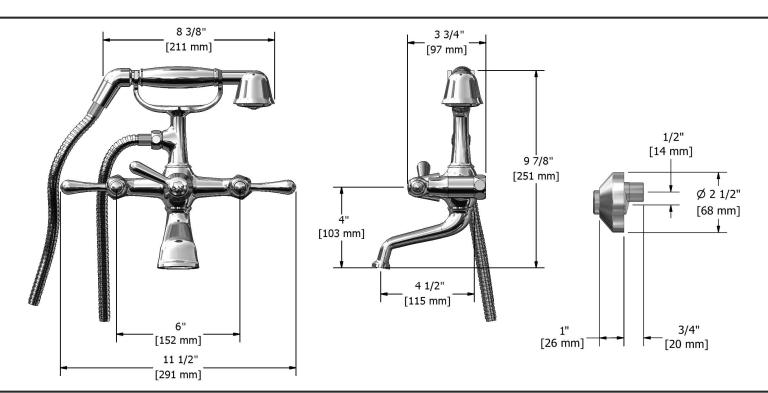

6" tub filler with hand shower **MA06L** 

# **Descriptions**

- 1-jet hand shower
- 2 check valves
- 1/2" male X 3/4" male elbow adaptor
- G¾" inlet female
- Ceramic cartridge