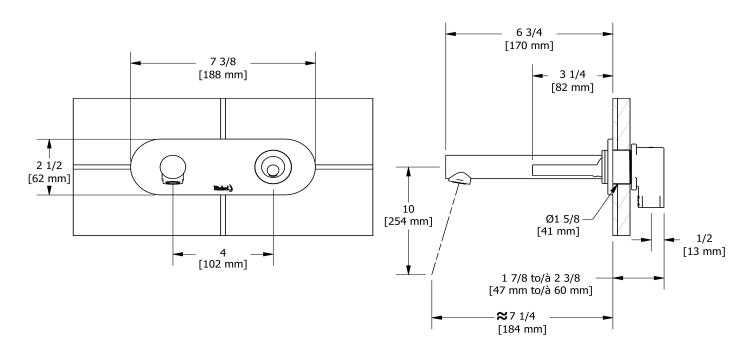

# **Specifications**

## **Descriptions**

- No drain
- Ceramic cartridge
- 1/2" inlet female NPT

### Available colors

• C: Chrome

## Available flows

- 5.7 L/min, 1.5 gpm (US) 60psi \*
- 1.9 L/min, 0.5 gpm (US) 60psi ( **GS11XX-05** )
- 3.7 L/min, 1 gpm (US) 60psi ( GS11XX-10 )

\*EPA certification applicable to the indicated model only\*

## Cartridge

• 401-770

## **Certifications**

- CSA B125.1
- NSF/ANSI standard 61 and 372
- ASME A112.18.1
- CMR248 Approval
- ADA



Sizes, models and finishes may differ from thoses presented.

### Warranty

This **Riobel Inc.** product you have purchased carries a Limited Lifetime Warranty on the chrome, PVD finish, blacks and all working parts and is guaranteed from the initial purchase date against all manufacturing defects. All other finishes, including plastic components, are guaranteed for one year. All electric and/or electronic parts are covered by a 5-year limited warranty.

## **Customer Service**

Ontario, West Canada: 888-287-5354 Quebec, Maritimes, United States: 866-473-8442