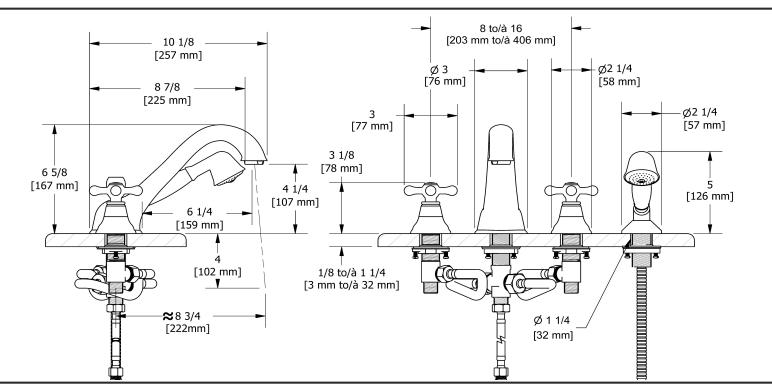

4-piece deck-mount tub filler with hand shower **GN12**+

## **Descriptions**

- Ceramic cartridge
- 1-jet hand shower
- G½" inlet male