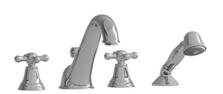

4-piece deck-mount tub filler with hand shower **GN12**+

## **Descriptions**

- Ceramic cartridge
- 1-jet hand shower
- G½" inlet male