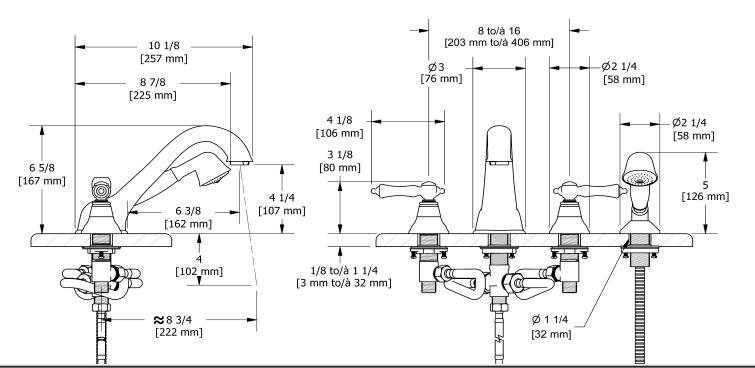

4-piece deck-mount tub filler with hand shower GN12L

## **Descriptions**

- Ceramic cartridge
- 1-jet hand shower
- G½" inlet male