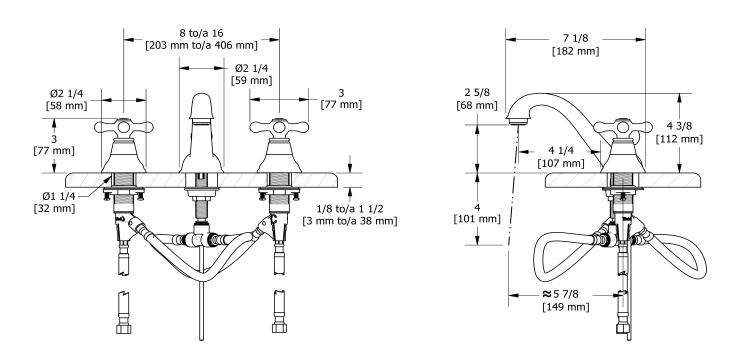

**GN08+** 

# **Specifications**

## **Descriptions**

- Ceramic cartridge
- Pop-up drain
  - 3/8" speedway compression

## **Available colors**

- C : Chrome
- BN : Brushed Nickel (PVD)
- PN : Polished Nickel (PVD)

# Available flows

- 5.7 L/min, 1.5 gpm (US) 60psi \*
- 1.9 L/min, 0.5 gpm (US) 60psi ( GN08+-05 )

• 3.7 L/min, 1 gpm (US) 60psi ( GN08+-10 )

#### \*EPA certification applicable to the indicated model only\* Certifications

- CSA B125.1
- NSF/ANSI standard 61 and 372
- ASME A112.18.1 CMR248 Approval
- ADA



### Sizes, models and finishes may differ from thoses presented.

## Warranty

This Riobel Inc. product you have purchased carries a Limited Lifetime Warranty on the chrome, PVD finish, blacks and all working parts and is guaranteed from the initial purchase date against all manufacturing defects. All other finishes, including plastic components, are guaranteed for one year. All electric and/or electronic parts are covered by a 5-year limited warranty.

## **Customer Service**

UPC®

Ontario, West Canada : 888-287-5354 Quebec, Maritimes, United States : 866-473-8442