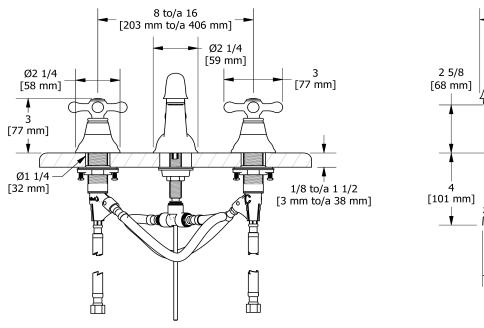

# **Descriptions**

- Ceramic cartridge
- Pop-up drain
- 3/8" speedway compression