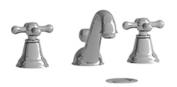

# **Descriptions**

- Ceramic cartridge
- Pop-up drain
- 3/8" speedway compression