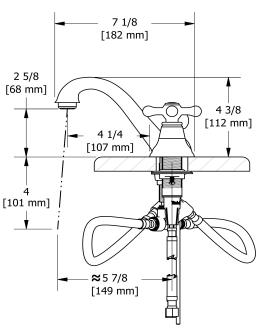

# **Descriptions**

- Ceramic cartridge
- Pop-up drain
- 3/8" speedway compression